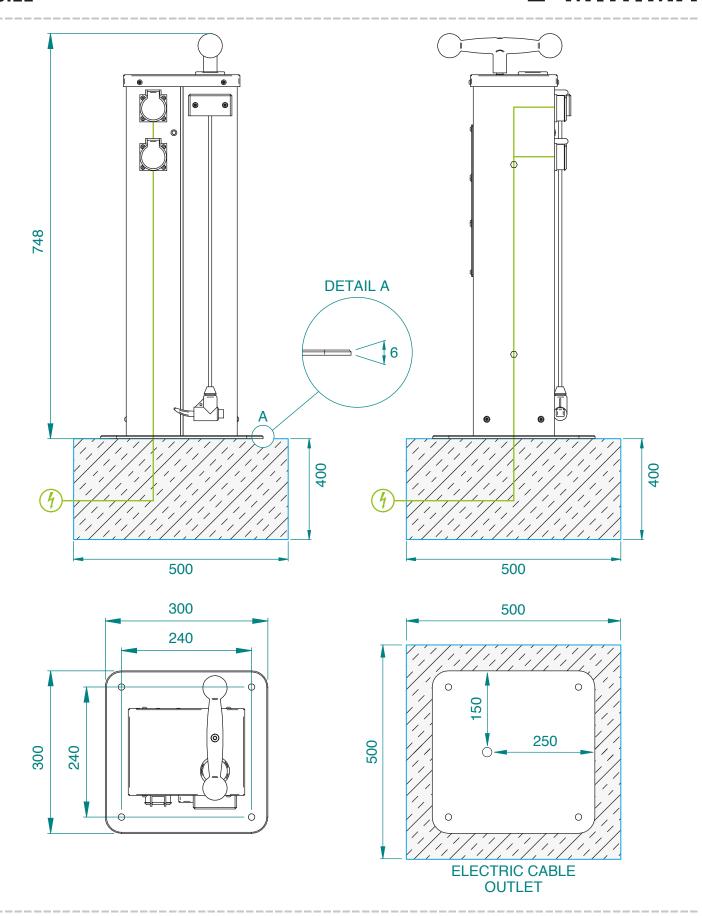

#### **HOW TO INSTALL IT**

The base of the station has 4 holes Ø11 that allow it to be fixed to the ground, using the fixing caps that have been provided. Anti-theft caps are available on request. For safety reasons, we recommend that the station be secured before use.

#### **OVERALL SIZE AND WEIGHT**

Height 73 cm - Width 30 cm - Depth 30 cm - Weight 12 kg

#### **E-BIKE FEATURES**

N. 2 230V ip54 schuko sockets - N. 1 0.003 A magnetothermic differential switch(es) - WE PROVIDE CERTIFICATES OF FITNESS AND COMPLIANCE. We warrant that all GREEN GARAGE BIKE products are manufactured according to the specifications laid down in the applicable international standards, as detailed in the related technical documentation, catalogues, websites, etc. We also warrant that they are fit for their intended use. We also ensure that the products used in our items are in line with the IEC 60900:2004 standard.