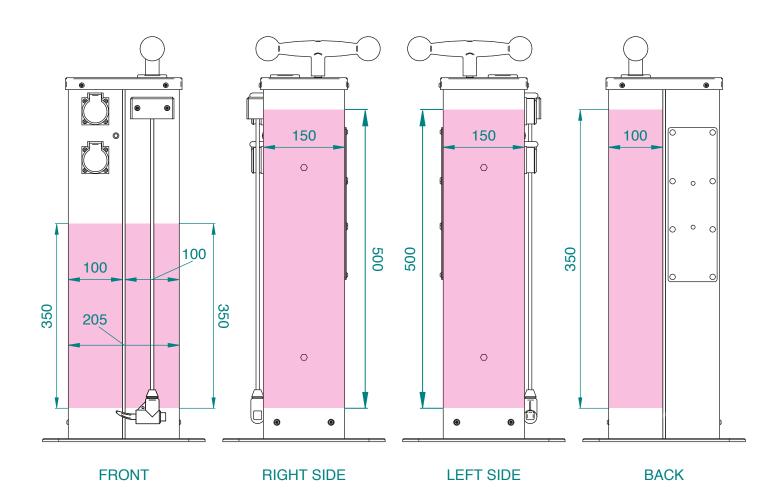

#### **CUSTOMISED GRAPHICS**

GREEN GARAGE BIKE offers the possibility of customising the station with the customer's graphics. Send us a vector file and we will provide you with a quotation for the customisation work.

### **CUSTOM GRAPHICS SIZE**

## ATTENTION SIDE GRAPHICS ONLY WITHOUT BIKE RACK